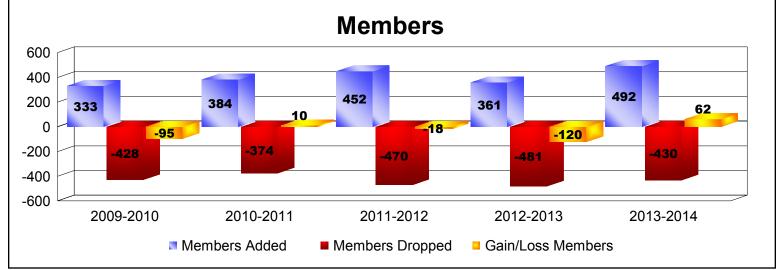

District 108 L

As of June 2014 Cumulative

| Year      | New<br>Clubs | Dropped<br>Clubs | Gain/<br>Loss<br>Clubs | New<br>Members | Charter<br>Members | Reinstate<br>Members | Transfer<br>Members | Total<br>Member<br>Added | Total<br>Members<br>Dropped | Gain/<br>Loss<br>Members |
|-----------|--------------|------------------|------------------------|----------------|--------------------|----------------------|---------------------|--------------------------|-----------------------------|--------------------------|
| 2009-2010 | 0            | -1               | -1                     | 297            | 1                  | 11                   | 24                  | 333                      | -428                        | -95                      |
| 2010-2011 | 2            | 0                | 2                      | 305            | 55                 | 6                    | 18                  | 384                      | -374                        | 10                       |
| 2011-2012 | 3            | -1               | 2                      | 331            | 70                 | 34                   | 17                  | 452                      | -470                        | -18                      |
| 2012-2013 | 2            | -3               | -1                     | 245            | 64                 | 20                   | 32                  | 361                      | -481                        | -120                     |
| 2013-2014 | 3            | -2               | 1                      | 356            | 81                 | 12                   | 43                  | 492                      | -430                        | 62                       |
| Average   | 2            | -1               | 1                      | 307            | 54                 | 17                   | 27                  | 404                      | -437                        | -32                      |