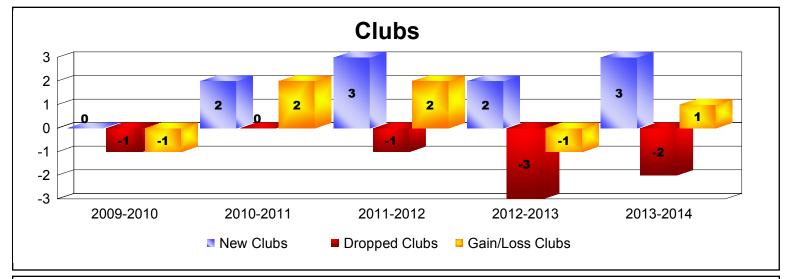

District 108 L

As of June 2014 Cumulative

| Year      | New<br>Clubs | Dropped<br>Clubs | Gain/<br>Loss<br>Clubs | New<br>Members | Charter<br>Members | Reinstate<br>Members | Transfer<br>Members | Total<br>Member<br>Added | Total<br>Members<br>Dropped | Gain/<br>Loss<br>Members |
|-----------|--------------|------------------|------------------------|----------------|--------------------|----------------------|---------------------|--------------------------|-----------------------------|--------------------------|
| 2009-2010 | 0            | -1               | -1                     | 297            | 1                  | 11                   | 24                  | 333                      | -428                        | -95                      |
| 2010-2011 | 2            | 0                | 2                      | 305            | 55                 | 6                    | 18                  | 384                      | -374                        | 10                       |
| 2011-2012 | 3            | -1               | 2                      | 331            | 70                 | 34                   | 17                  | 452                      | -470                        | -18                      |
| 2012-2013 | 2            | -3               | -1                     | 245            | 64                 | 20                   | 32                  | 361                      | -481                        | -120                     |
| 2013-2014 | 3            | -2               | 1                      | 356            | 81                 | 12                   | 43                  | 492                      | -430                        | 62                       |
| Average   | 2            | -1               | 1                      | 307            | 54                 | 17                   | 27                  | 404                      | -437                        | -32                      |